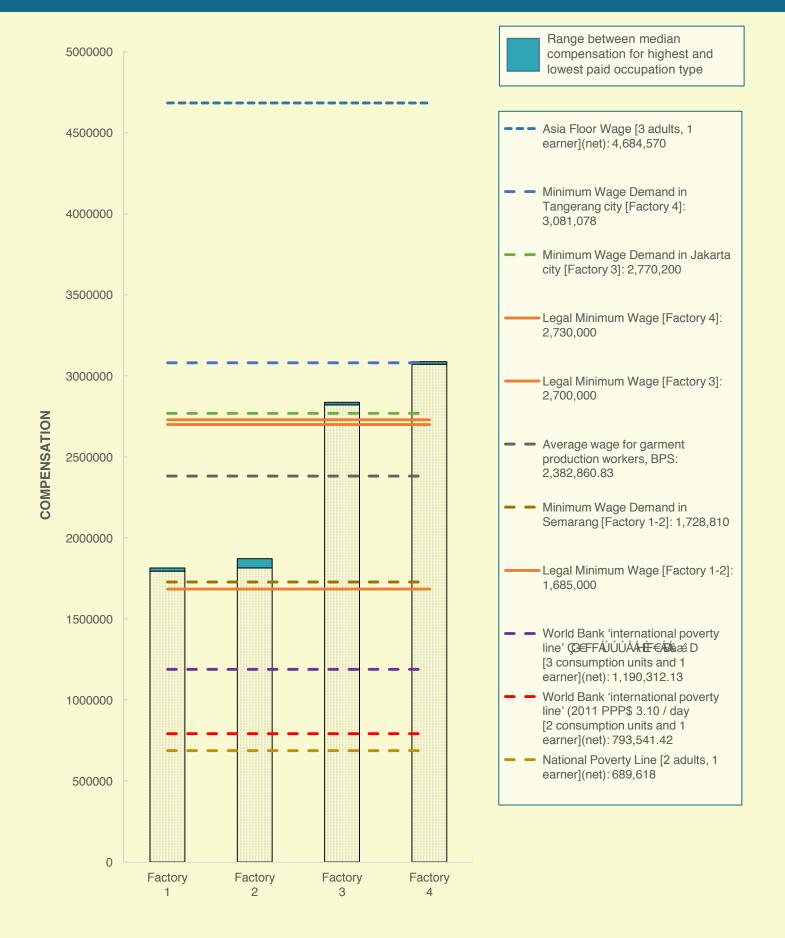

# COMPENSATION COMPARISON ACROSS FACTORIES **INDONESIA** Currency: Indonesian Rupiah (IDR)