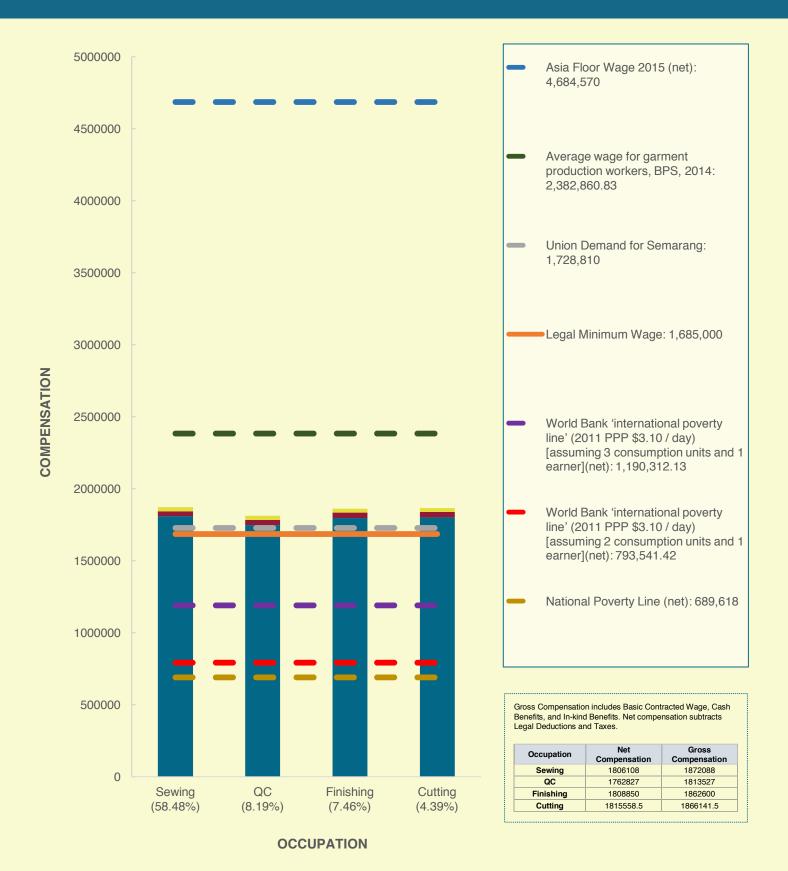

# MEDIAN FACTORY COMPENSATION COMPARED TO BENCHMARKS INDONESIA (2) Currency: Indonesian rupiah (IDR)