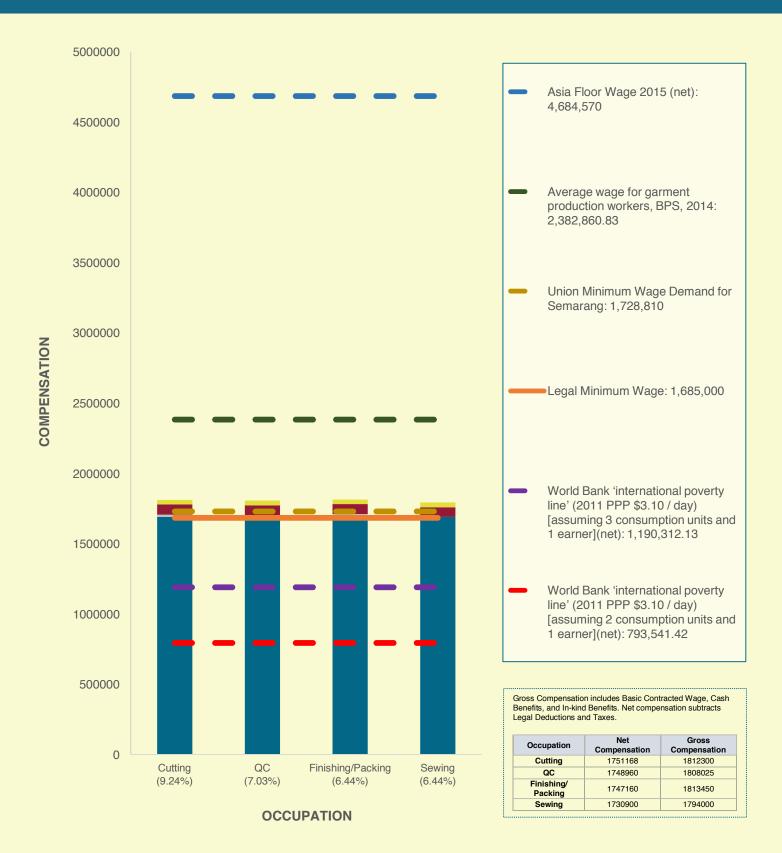

# MEDIAN FACTORY COMPENSATION COMPARED TO BENCHMARKS INDONESIA (1) Currency: Indonesian rupiah (IDR)