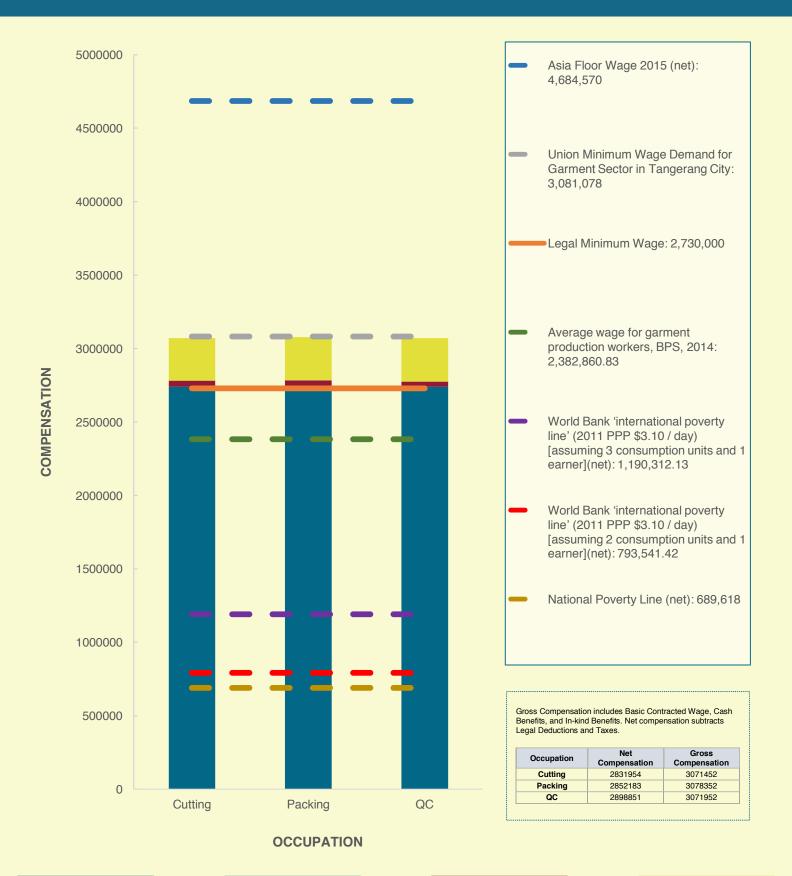

# MEDIAN FACTORY COMPENSATION COMPARED TO BENCHMARKS INDONESIA (1) Currency: Indonesian rupiah (IDR)

# MEDIAN FACTORY COMPENSATION COMPARED TO BENCHMARKS INDONESIA (2) Currency: Indonesian rupiah (IDR)

# MEDIAN FACTORY COMPENSATION COMPARED TO BENCHMARKS INDONESIA (3) Currency: Indonesian rupiah (IDR)

# MEDIAN FACTORY COMPENSATION COMPARED TO BENCHMARKS INDONESIA (4) Currency: Indonesian rupiah (IDR)