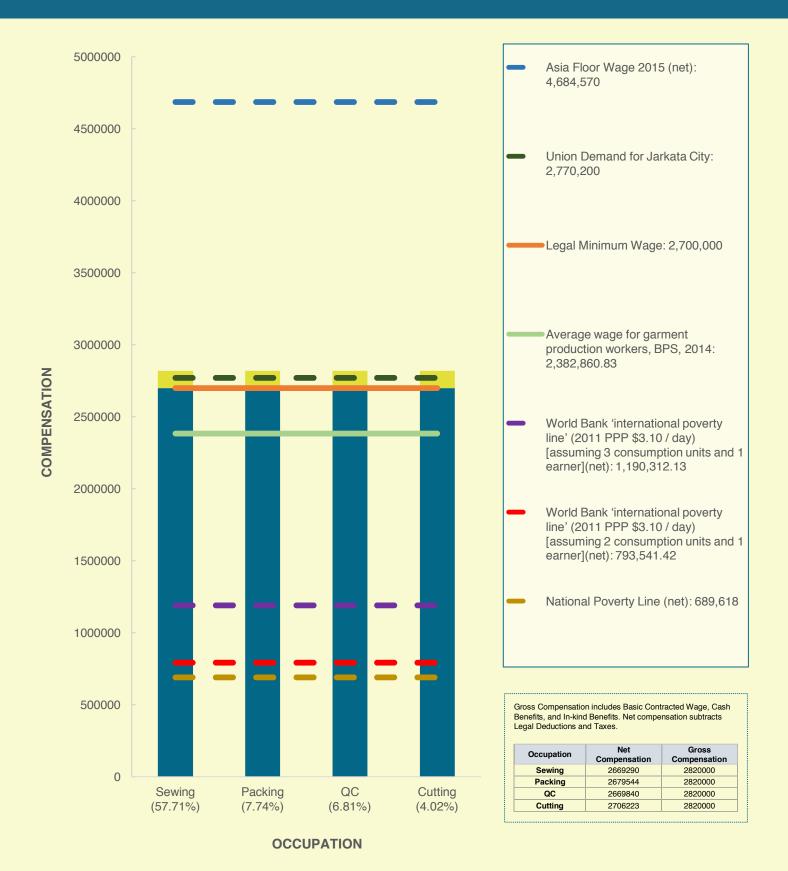

# MEDIAN FACTORY COMPENSATION COMPARED TO BENCHMARKS INDONESIA (3) Currency: Indonesian rupiah (IDR)