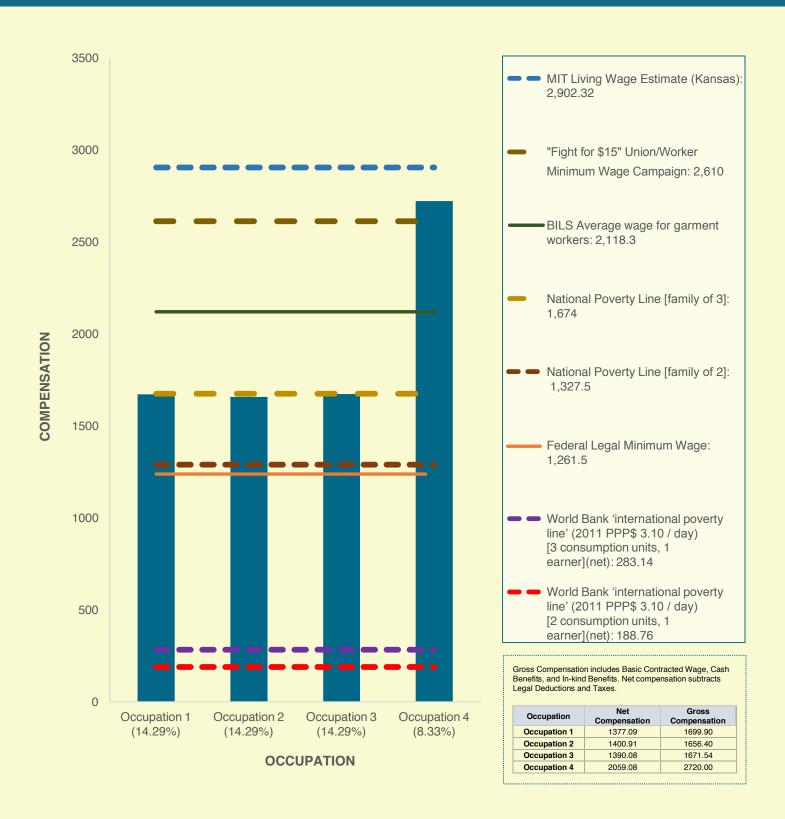

# MEDIAN FACTORY COMPENSATION COMPARED TO BENCHMARKS **UNITED STATES (1)** *Currency: US Dollar (USD)*