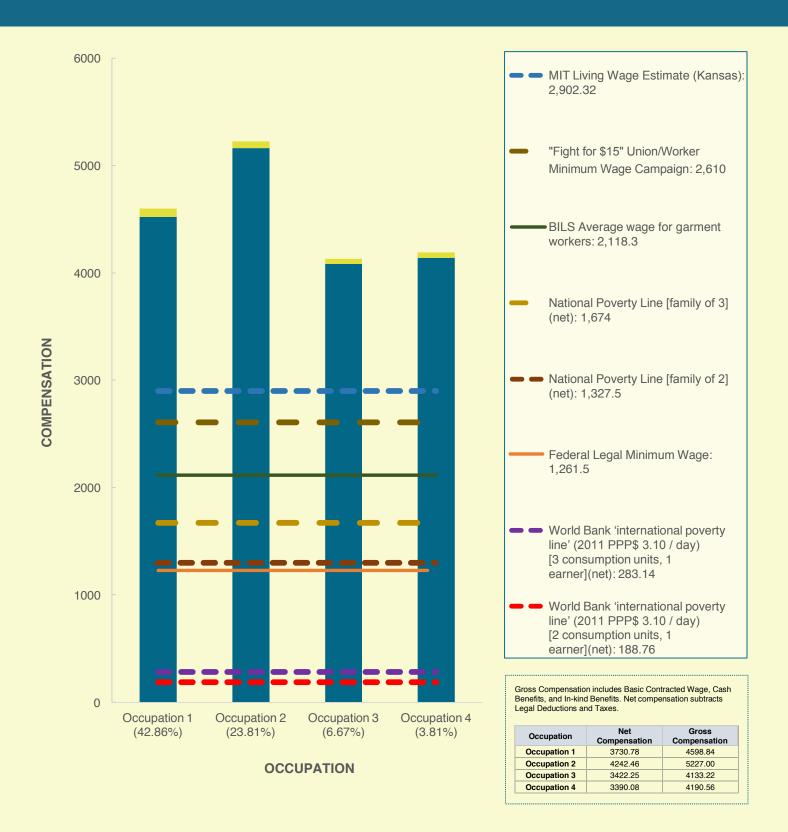

# MEDIAN FACTORY COMPENSATION COMPARED TO BENCHMARKS **UNITED STATES (1)** *Currency: US Dollar (USD)*

# MEDIAN FACTORY COMPENSATION COMPARED TO BENCHMARKS **UNITED STATES (2)** *Currency: US Dollar (USD)*

# MEDIAN FACTORY COMPENSATION COMPARED TO BENCHMARKS **UNITED STATES (3)** *Currency: US Dollar (USD)*

# MEDIAN FACTORY COMPENSATION COMPARED TO BENCHMARKS **UNITED STATES (4)** *Currency: US Dollar (USD)*

# MEDIAN FACTORY COMPENSATION COMPARED TO BENCHMARKS **UNITED STATES (5)** *Currency: US Dollar (USD)*

# MEDIAN FACTORY COMPENSATION COMPARED TO BENCHMARKS **UNITED STATES (6)** *Currency: US Dollar (USD)*

# MEDIAN FACTORY COMPENSATION COMPARED TO BENCHMARKS **UNITED STATES (7)** *Currency: US Dollar (USD)*