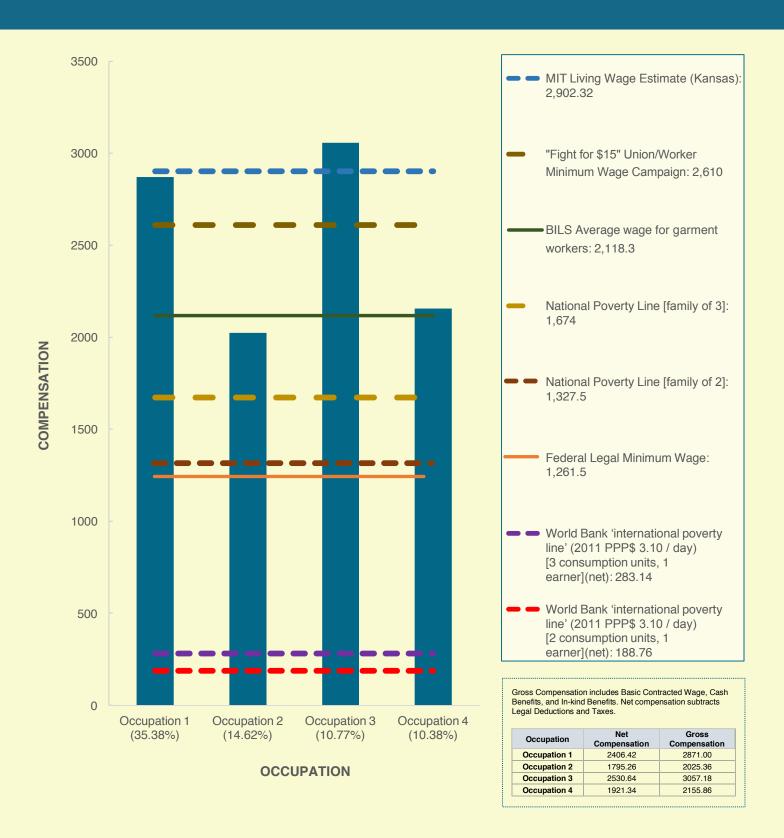

# MEDIAN FACTORY COMPENSATION COMPARED TO BENCHMARKS **UNITED STATES (3)** *Currency: US Dollar (USD)*

#### USA

| STATUTORY AND RECORDED WAGE & MONETARY INCOME LEVELS                                |                                                                                                                                                                                                                                                                                                                                                                                                                 |                                                                              |                                                        |  |  |
|-------------------------------------------------------------------------------------|-----------------------------------------------------------------------------------------------------------------------------------------------------------------------------------------------------------------------------------------------------------------------------------------------------------------------------------------------------------------------------------------------------------------|------------------------------------------------------------------------------|--------------------------------------------------------|--|--|
| BENCHMARK                                                                           | CALCULATION NOTES                                                                                                                                                                                                                                                                                                                                                                                               | SOURCE                                                                       | MONTHLY VALUE (USD)                                    |  |  |
| Federal<br>Minimum<br>Wage                                                          | <ul> <li>The United States Federal Minimum Wage is \$7.25 an hour.<br/>The average paid days/month = (365 (days)-52 (weeks)</li> <li>* 2 (rest days))/12 (months) = 21.75 days, so the legal minimum wage is \$7.25 * 8 (hours) * 21.75 (days) = \$1261.5 per month</li> </ul>                                                                                                                                  | <u>United</u><br><u>States</u><br><u>Department</u><br><u>of Labor</u>       | 1,261.5                                                |  |  |
| Industry/<br>sector Wage<br>Comparator<br>Average<br>wage for<br>garment<br>workers | <ul> <li>\$25,420 was the annual average wage for garment workers<br/>(Textile, Apparel, and Furnishings Workers, BLS code 51-6000),<br/>which is equivalent to \$2,118.3 per month. Latest from<br/>May 2015.</li> </ul>                                                                                                                                                                                       | <u>Bureau</u><br><u>of Labor</u><br><u>Statistics</u>                        | 2,118.3                                                |  |  |
| INCOME AND POVERTY BENCHMARKS                                                       |                                                                                                                                                                                                                                                                                                                                                                                                                 |                                                                              |                                                        |  |  |
| BENCHMARK                                                                           | CALCULATION NOTES                                                                                                                                                                                                                                                                                                                                                                                               | SOURCE                                                                       | MONTHLY VALUE (USD)                                    |  |  |
| National<br>Poverty Line<br>(2-person<br>and 3-person<br>family)                    | <ul> <li>Official poverty threshold updated each year by the Census<br/>Bureau. Applies to 48 contiguous states and the District of<br/>Columbia. The 2015 value for a one-person family = \$11,770,<br/>family of two = \$15,930, family of three = \$20,090</li> <li>Annual value converted to monthly: \$981/month for one;<br/>\$1,327.5/month for two; \$1,674/month for three.</li> </ul>                 | <u>Department</u><br><u>of Health</u><br><u>and Human</u><br><u>Services</u> | 1327.5 for a family<br>of 2;<br>1674 for a family of 3 |  |  |
| World Bank<br>'international<br>poverty line'<br>(2011 PPP\$<br>3.10/day)           | <ul> <li>Poverty is measured by the World Bank at Purchasing Power Parity (PPP)\$3.10/day.</li> <li>On a monthly basis, this is (USD 3.1* (365/12)) = \$94.29.</li> <li>Adjusted for inflation, this amount is [236.93 (CPI 2015)/236.71 (CPI 2014) * \$94.29] USD 94.38/person/month</li> <li>The household equivalent of \$94.38, assuming two consumption units and one earner is \$188.76/month.</li> </ul> | <u>WB 2011</u><br><u>ICP</u>                                                 | 188.76                                                 |  |  |
|                                                                                     |                                                                                                                                                                                                                                                                                                                                                                                                                 |                                                                              |                                                        |  |  |

| INCOME AND POVERTY BENCHMARKS |
|-------------------------------|
|-------------------------------|

| BENCHMARK                                                                                             | CALCULATION NOTES                                                                                                                                                                                                                                                                                                                                                                                                                                                                                                                                                                                                                                                                                                                                                                                                               | SOURCE                                                                                    | MONTHLY VALUE (USD) |
|-------------------------------------------------------------------------------------------------------|---------------------------------------------------------------------------------------------------------------------------------------------------------------------------------------------------------------------------------------------------------------------------------------------------------------------------------------------------------------------------------------------------------------------------------------------------------------------------------------------------------------------------------------------------------------------------------------------------------------------------------------------------------------------------------------------------------------------------------------------------------------------------------------------------------------------------------|-------------------------------------------------------------------------------------------|---------------------|
| Living Wage<br>Estimate<br>MIT/Amy<br>Glasmeier<br>Living Wage<br>estimate<br>(2 adults,<br>1 earner) | <ul> <li>Value selected with a single earner and two adults, as that is assumed closest to the FLA assumption of two consumption units and one earner.</li> <li>According to the US Census Bureau, the median household income was \$53,657 in 2014. <u>http://www.census.gov/library/publications/2015/demo/p60-252.html</u></li> <li>Among the regions, the median household income of Midwest region (54,267) was the closest to the national average. In addition, Kansas has a median household income of 53,444, the closest to the national average among the 50 states.</li> <li>The 2015 MIT living wage for Kansas as a whole is \$16.68/hour (for two adults and one working). Assuming a full-time 40 hour week with no overtime, this equates to 16.68 * 8 hours * 21.75 working days = 2,902.32/month.</li> </ul> | <u>Living</u><br><u>Wage</u><br><u>Calculator</u>                                         | 2,902.32 for Kansas |
| Union Wage<br>Demand<br>Union/<br>Worker<br>Centre "Fight<br>for \$15"<br>Minimum<br>Wage<br>campaign | <ul> <li>Assuming a full time 40 hour week with no overtime, this equates to 15.00 * 8 hours * 21.75 working days = 2,610/month.</li> <li>Not tied to any specific household size</li> </ul>                                                                                                                                                                                                                                                                                                                                                                                                                                                                                                                                                                                                                                    | <u>Union/</u><br><u>Worker</u><br><u>Centre</u><br><u>"Fight</u><br>for \$15"<br>campaign | 2,610               |