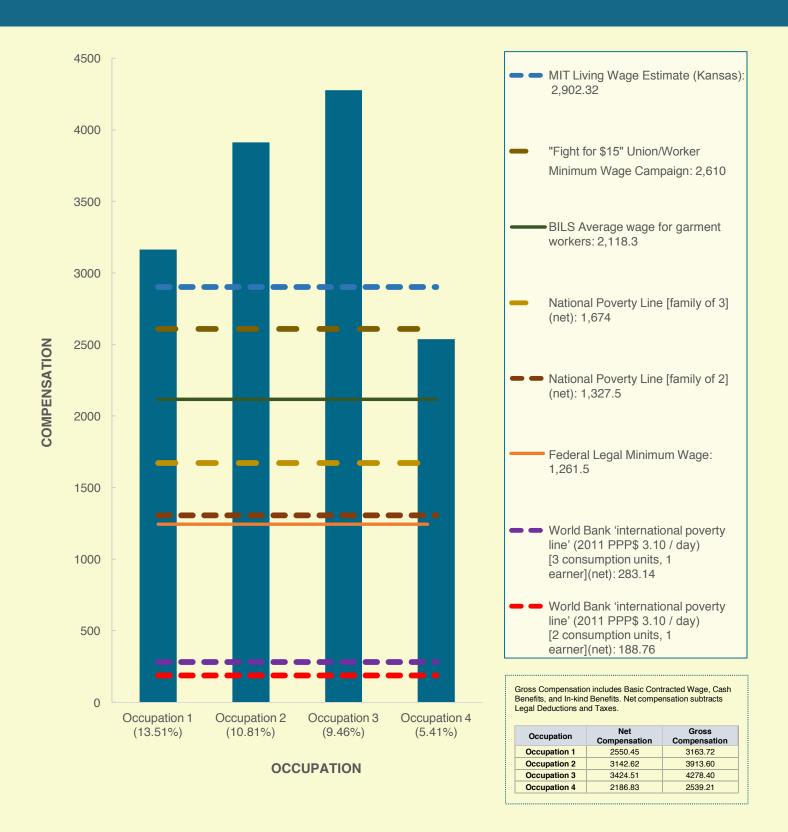

# MEDIAN FACTORY COMPENSATION COMPARED TO BENCHMARKS **UNITED STATES (2)** *Currency: US Dollar (USD)*

#### USA

| STATUTORY AND RECORDED WAGE & MONETARY INCOME LEVELS                                |                                                                                                                                                                                                                                                                                                                                                                                                                 |                                                                              |                                                        |  |  |
|-------------------------------------------------------------------------------------|-----------------------------------------------------------------------------------------------------------------------------------------------------------------------------------------------------------------------------------------------------------------------------------------------------------------------------------------------------------------------------------------------------------------|------------------------------------------------------------------------------|--------------------------------------------------------|--|--|
| BENCHMARK                                                                           | CALCULATION NOTES                                                                                                                                                                                                                                                                                                                                                                                               | SOURCE                                                                       | MONTHLY VALUE (USD)                                    |  |  |
| Federal<br>Minimum<br>Wage                                                          | <ul> <li>The United States Federal Minimum Wage is \$7.25 an hour.<br/>The average paid days/month = (365 (days)-52 (weeks)</li> <li>* 2 (rest days))/12 (months) = 21.75 days, so the legal minimum wage is \$7.25 * 8 (hours) * 21.75 (days) = \$1261.5 per month</li> </ul>                                                                                                                                  | <u>United</u><br><u>States</u><br><u>Department</u><br><u>of Labor</u>       | 1,261.5                                                |  |  |
| Industry/<br>sector Wage<br>Comparator<br>Average<br>wage for<br>garment<br>workers | <ul> <li>\$25,420 was the annual average wage for garment workers<br/>(Textile, Apparel, and Furnishings Workers, BLS code 51-6000),<br/>which is equivalent to \$2,118.3 per month. Latest from<br/>May 2015.</li> </ul>                                                                                                                                                                                       | <u>Bureau</u><br><u>of Labor</u><br><u>Statistics</u>                        | 2,118.3                                                |  |  |
| INCOME AND POVERTY BENCHMARKS                                                       |                                                                                                                                                                                                                                                                                                                                                                                                                 |                                                                              |                                                        |  |  |
| BENCHMARK                                                                           | CALCULATION NOTES                                                                                                                                                                                                                                                                                                                                                                                               | SOURCE                                                                       | MONTHLY VALUE (USD)                                    |  |  |
| National<br>Poverty Line<br>(2-person<br>and 3-person<br>family)                    | <ul> <li>Official poverty threshold updated each year by the Census<br/>Bureau. Applies to 48 contiguous states and the District of<br/>Columbia. The 2015 value for a one-person family = \$11,770,<br/>family of two = \$15,930, family of three = \$20,090</li> <li>Annual value converted to monthly: \$981/month for one;<br/>\$1,327.5/month for two; \$1,674/month for three.</li> </ul>                 | <u>Department</u><br><u>of Health</u><br><u>and Human</u><br><u>Services</u> | 1327.5 for a family<br>of 2;<br>1674 for a family of 3 |  |  |
| World Bank<br>'international<br>poverty line'<br>(2011 PPP\$<br>3.10/day)           | <ul> <li>Poverty is measured by the World Bank at Purchasing Power Parity (PPP)\$3.10/day.</li> <li>On a monthly basis, this is (USD 3.1* (365/12)) = \$94.29.</li> <li>Adjusted for inflation, this amount is [236.93 (CPI 2015)/236.71 (CPI 2014) * \$94.29] USD 94.38/person/month</li> <li>The household equivalent of \$94.38, assuming two consumption units and one earner is \$188.76/month.</li> </ul> | <u>WB 2011</u><br><u>ICP</u>                                                 | 188.76                                                 |  |  |
|                                                                                     |                                                                                                                                                                                                                                                                                                                                                                                                                 |                                                                              |                                                        |  |  |

| INCOME AND POVERTY BENCHMARKS |
|-------------------------------|
|-------------------------------|

| BENCHMARK                                                                                             | CALCULATION NOTES                                                                                                                                                                                                                                                                                                                                                                                                                                                                                                                                                                                                                                                                                                                                                                                                               | SOURCE                                                                                    | MONTHLY VALUE (USD) |
|-------------------------------------------------------------------------------------------------------|---------------------------------------------------------------------------------------------------------------------------------------------------------------------------------------------------------------------------------------------------------------------------------------------------------------------------------------------------------------------------------------------------------------------------------------------------------------------------------------------------------------------------------------------------------------------------------------------------------------------------------------------------------------------------------------------------------------------------------------------------------------------------------------------------------------------------------|-------------------------------------------------------------------------------------------|---------------------|
| Living Wage<br>Estimate<br>MIT/Amy<br>Glasmeier<br>Living Wage<br>estimate<br>(2 adults,<br>1 earner) | <ul> <li>Value selected with a single earner and two adults, as that is assumed closest to the FLA assumption of two consumption units and one earner.</li> <li>According to the US Census Bureau, the median household income was \$53,657 in 2014. <u>http://www.census.gov/library/publications/2015/demo/p60-252.html</u></li> <li>Among the regions, the median household income of Midwest region (54,267) was the closest to the national average. In addition, Kansas has a median household income of 53,444, the closest to the national average among the 50 states.</li> <li>The 2015 MIT living wage for Kansas as a whole is \$16.68/hour (for two adults and one working). Assuming a full-time 40 hour week with no overtime, this equates to 16.68 * 8 hours * 21.75 working days = 2,902.32/month.</li> </ul> | <u>Living</u><br><u>Wage</u><br><u>Calculator</u>                                         | 2,902.32 for Kansas |
| Union Wage<br>Demand<br>Union/<br>Worker<br>Centre "Fight<br>for \$15"<br>Minimum<br>Wage<br>campaign | <ul> <li>Assuming a full time 40 hour week with no overtime, this equates to 15.00 * 8 hours * 21.75 working days = 2,610/month.</li> <li>Not tied to any specific household size</li> </ul>                                                                                                                                                                                                                                                                                                                                                                                                                                                                                                                                                                                                                                    | <u>Union/</u><br><u>Worker</u><br><u>Centre</u><br><u>"Fight</u><br>for \$15"<br>campaign | 2,610               |