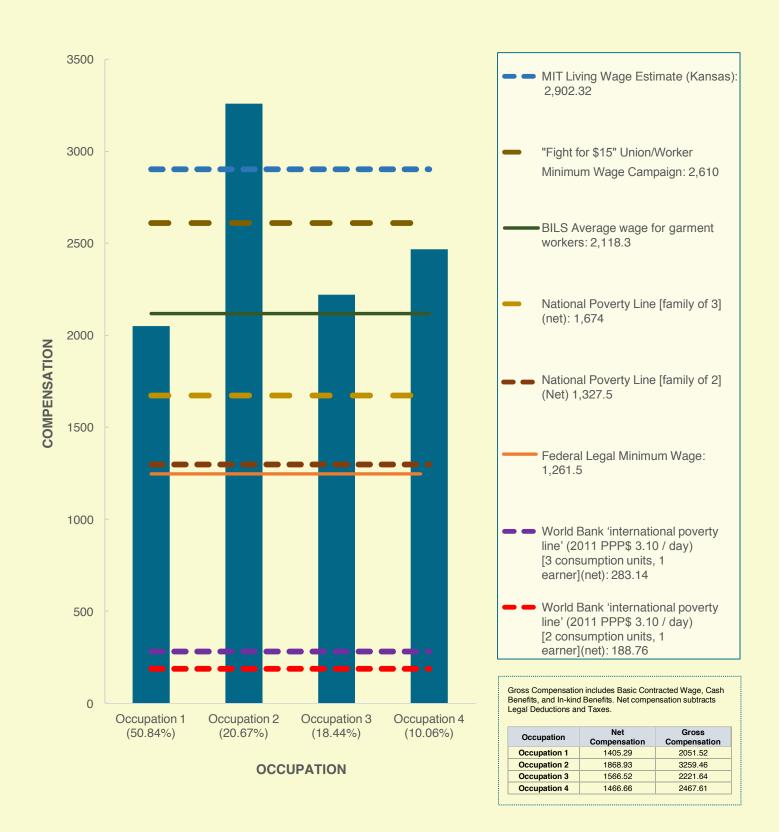

# MEDIAN FACTORY COMPENSATION COMPARED TO BENCHMARKS **UNITED STATES (2)** *Currency: US Dollar (USD)*