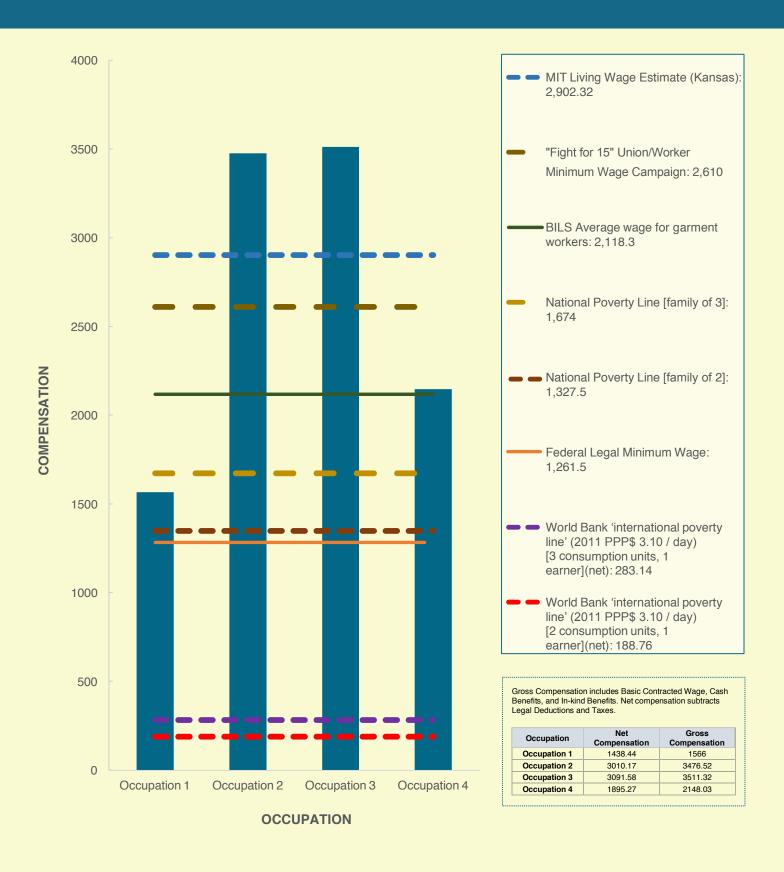

# MEDIAN FACTORY COMPENSATION COMPARED TO BENCHMARKS **UNITED STATES (1)** *Currency: US Dollar (USD)*

# MEDIAN FACTORY COMPENSATION COMPARED TO BENCHMARKS **UNITED STATES (2)** *Currency: US Dollar (USD)*

# MEDIAN FACTORY COMPENSATION COMPARED TO BENCHMARKS **UNITED STATES (3)** *Currency: US Dollar (USD)*

# MEDIAN FACTORY COMPENSATION COMPARED TO BENCHMARKS **UNITED STATES (4)** *Currency: US Dollar (USD)*

# MEDIAN FACTORY COMPENSATION COMPARED TO BENCHMARKS **UNITED STATES (5)** *Currency: US Dollar (USD)*

# MEDIAN FACTORY COMPENSATION COMPARED TO BENCHMARKS **UNITED STATES (6)** *Currency: US Dollar (USD)*

# MEDIAN FACTORY COMPENSATION COMPARED TO BENCHMARKS **UNITED STATES (7)** *Currency: US Dollar (USD)*