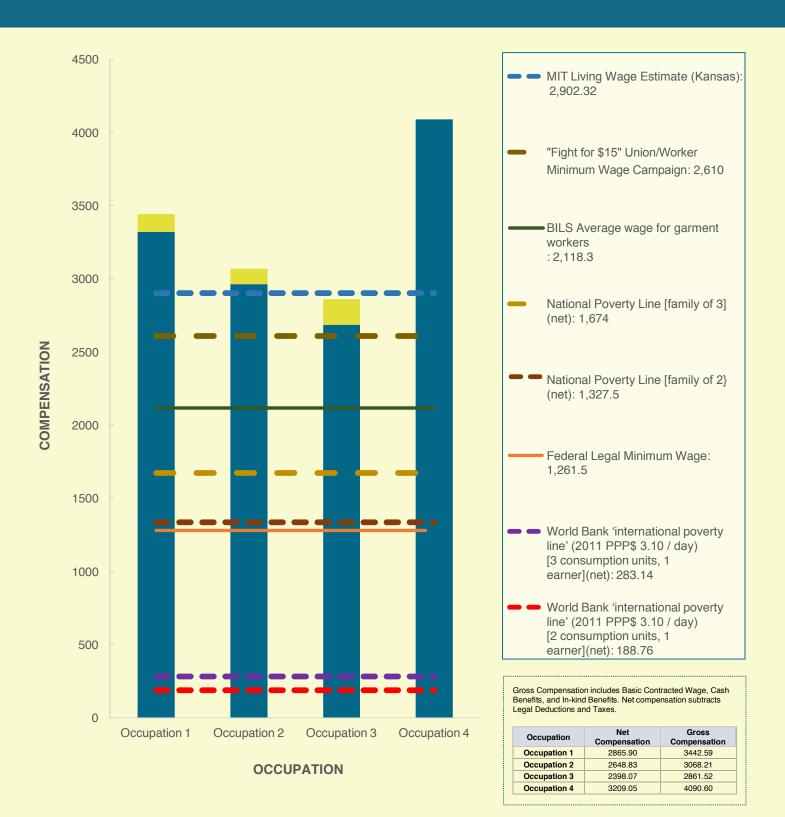

# MEDIAN FACTORY COMPENSATION COMPARED TO BENCHMARKS **UNITED STATES (13)** *Currency: US Dollar (USD)*

# MEDIAN FACTORY COMPENSATION COMPARED TO BENCHMARKS **UNITED STATES (14)** *Currency: US Dollar (USD)*