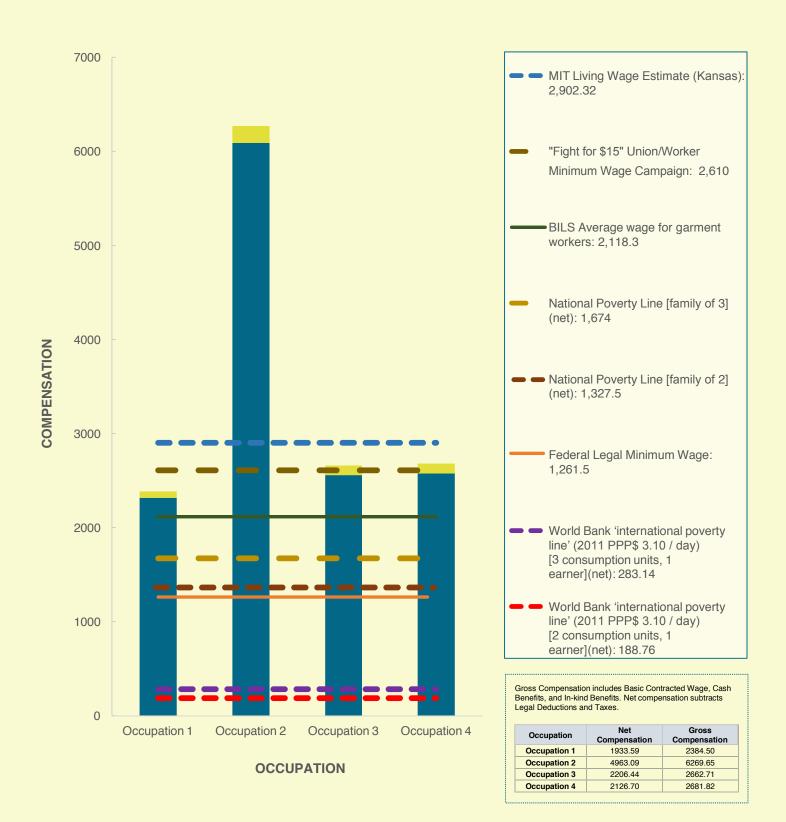

# MEDIAN FACTORY COMPENSATION COMPARED TO BENCHMARKS **UNITED STATES (1)** *Currency: US Dollar (USD)*

# MEDIAN FACTORY COMPENSATION COMPARED TO BENCHMARKS **UNITED STATES (2)** *Currency: US Dollar (USD)*

# MEDIAN FACTORY COMPENSATION COMPARED TO BENCHMARKS **UNITED STATES (3)** *Currency: US Dollar (USD)*

# MEDIAN FACTORY COMPENSATION COMPARED TO BENCHMARKS **UNITED STATES (4)** *Currency: US Dollar (USD)*

# MEDIAN FACTORY COMPENSATION COMPARED TO BENCHMARKS **UNITED STATES (5)** *Currency: US Dollar (USD)*

# MEDIAN FACTORY COMPENSATION COMPARED TO BENCHMARKS **UNITED STATES (6)** *Currency: US Dollar (USD)*

# MEDIAN FACTORY COMPENSATION COMPARED TO BENCHMARKS **UNITED STATES (7)** *Currency: US Dollar (USD)*