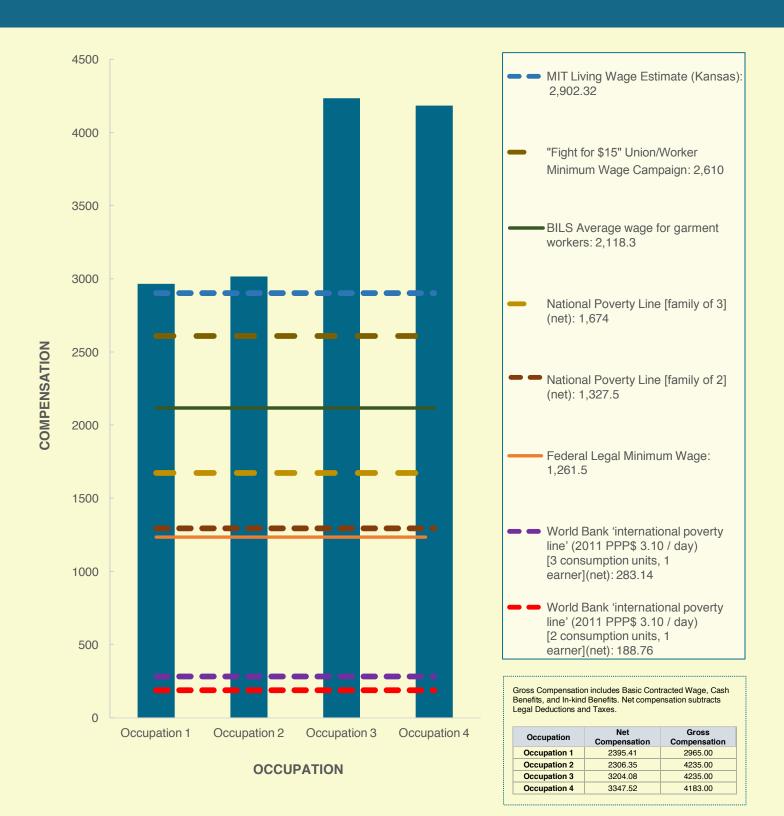

# MEDIAN FACTORY COMPENSATION COMPARED TO BENCHMARKS **UNITED STATES (5)** *Currency: US Dollar (USD)*

# MEDIAN FACTORY COMPENSATION COMPARED TO BENCHMARKS **UNITED STATES (6)** *Currency: US Dollar (USD)*

# MEDIAN FACTORY COMPENSATION COMPARED TO BENCHMARKS **UNITED STATES (7)** *Currency: US Dollar (USD)*

# MEDIAN FACTORY COMPENSATION COMPARED TO BENCHMARKS **UNITED STATES (8)** *Currency: US Dollar (USD)*