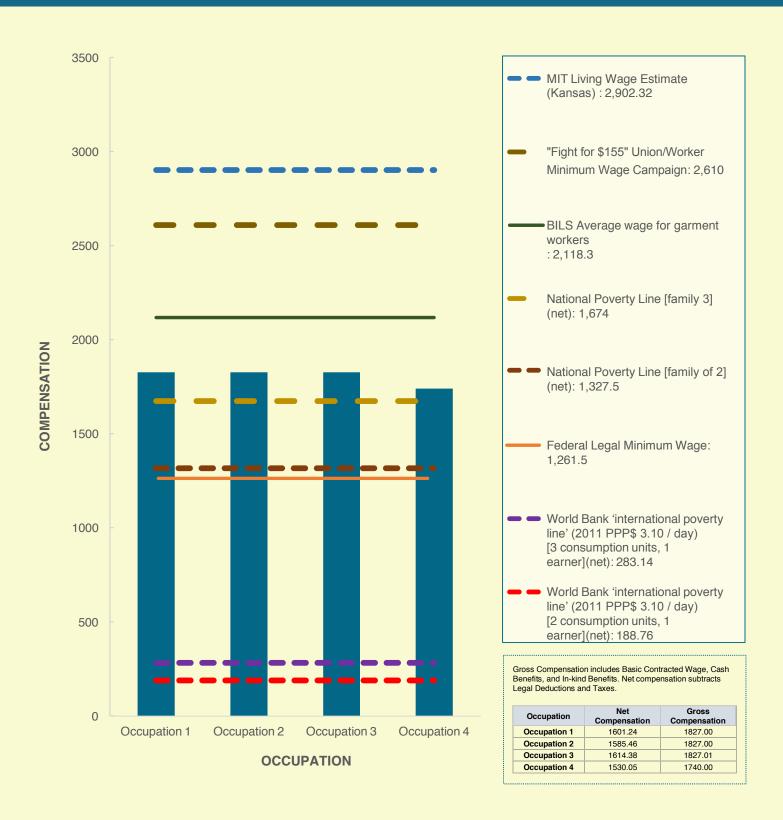

# MEDIAN FACTORY COMPENSATION COMPARED TO BENCHMARKS **UNITED STATES (1)** *Currency: US Dollar (USD)*

# MEDIAN FACTORY COMPENSATION COMPARED TO BENCHMARKS **UNITED STATES (2)** *Currency: US Dollar (USD)*

# MEDIAN FACTORY COMPENSATION COMPARED TO BENCHMARKS **UNITED STATES (3)** *Currency: US Dollar (USD)*

# MEDIAN FACTORY COMPENSATION COMPARED TO BENCHMARKS **UNITED STATES (4)** *Currency: US Dollar (USD)*