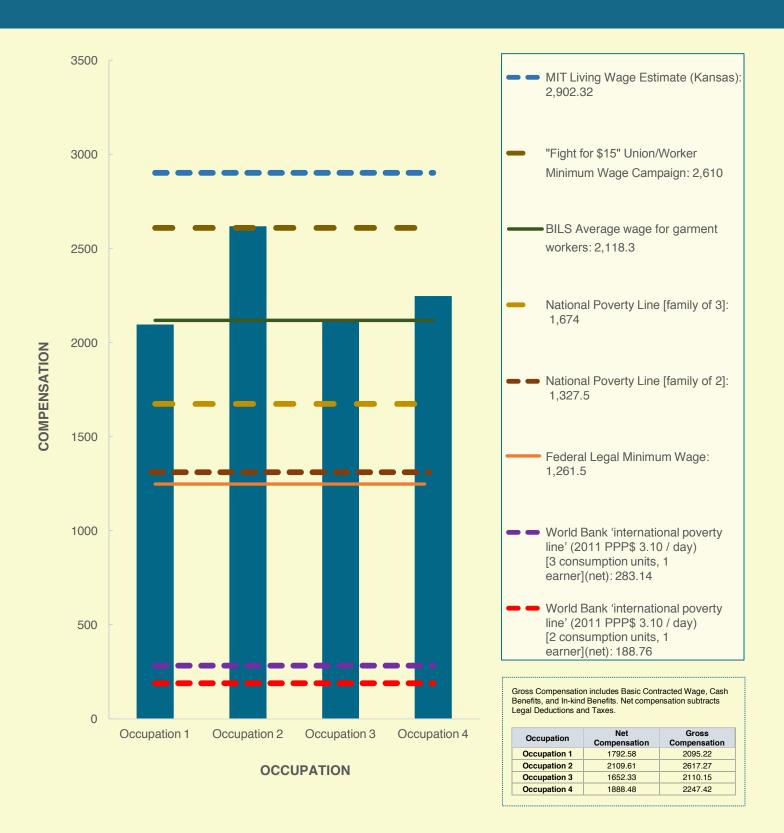

# MEDIAN FACTORY COMPENSATION COMPARED TO BENCHMARKS **UNITED STATES (1)** *Currency: US Dollar (USD)*

# MEDIAN FACTORY COMPENSATION COMPARED TO BENCHMARKS **UNITED STATES (2)** *Currency: US Dollar (USD)*

# MEDIAN FACTORY COMPENSATION COMPARED TO BENCHMARKS **UNITED STATES (3)** *Currency: US Dollar (USD)*

# MEDIAN FACTORY COMPENSATION COMPARED TO BENCHMARKS **UNITED STATES (4)** *Currency: US Dollar (USD)*

# MEDIAN FACTORY COMPENSATION COMPARED TO BENCHMARKS **UNITED STATES (5)** *Currency: US Dollar (USD)*

# MEDIAN FACTORY COMPENSATION COMPARED TO BENCHMARKS **UNITED STATES (6)** *Currency: US Dollar (USD)*

# MEDIAN FACTORY COMPENSATION COMPARED TO BENCHMARKS **UNITED STATES (7)** *Currency: US Dollar (USD)*