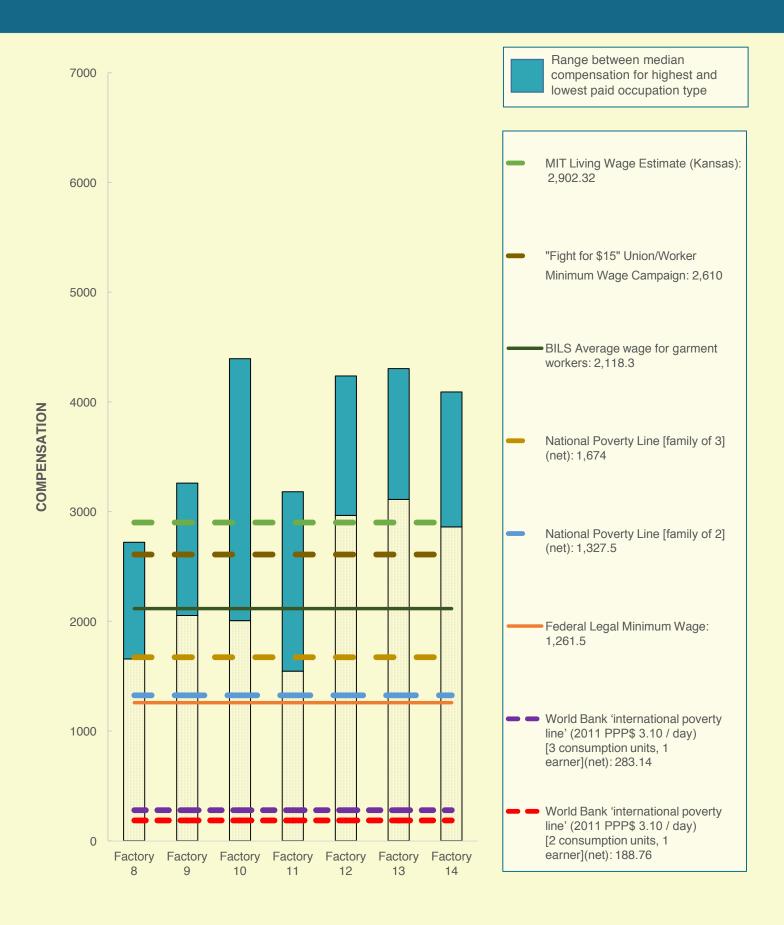

# COMPENSATION COMPARISON ACROSS FACTORIES **UNITED STATES** *Currency: US Dollar (USD)*

# MEDIAN FACTORY COMPENSATION COMPARED TO BENCHMARKS **UNITED STATES (8)** *Currency: US Dollar (USD)*

# MEDIAN FACTORY COMPENSATION COMPARED TO BENCHMARKS **UNITED STATES (9)** *Currency: US Dollar (USD)*

# MEDIAN FACTORY COMPENSATION COMPARED TO BENCHMARKS **UNITED STATES (10)** *Currency: US Dollar (USD)*

# MEDIAN FACTORY COMPENSATION COMPARED TO BENCHMARKS **UNITED STATES (11)** *Currency: US Dollar (USD)*

# MEDIAN FACTORY COMPENSATION COMPARED TO BENCHMARKS **UNITED STATES (12)** *Currency: US Dollar (USD)*

# MEDIAN FACTORY COMPENSATION COMPARED TO BENCHMARKS **UNITED STATES (13)** *Currency: US Dollar (USD)*

# MEDIAN FACTORY COMPENSATION COMPARED TO BENCHMARKS **UNITED STATES (14)** *Currency: US Dollar (USD)*