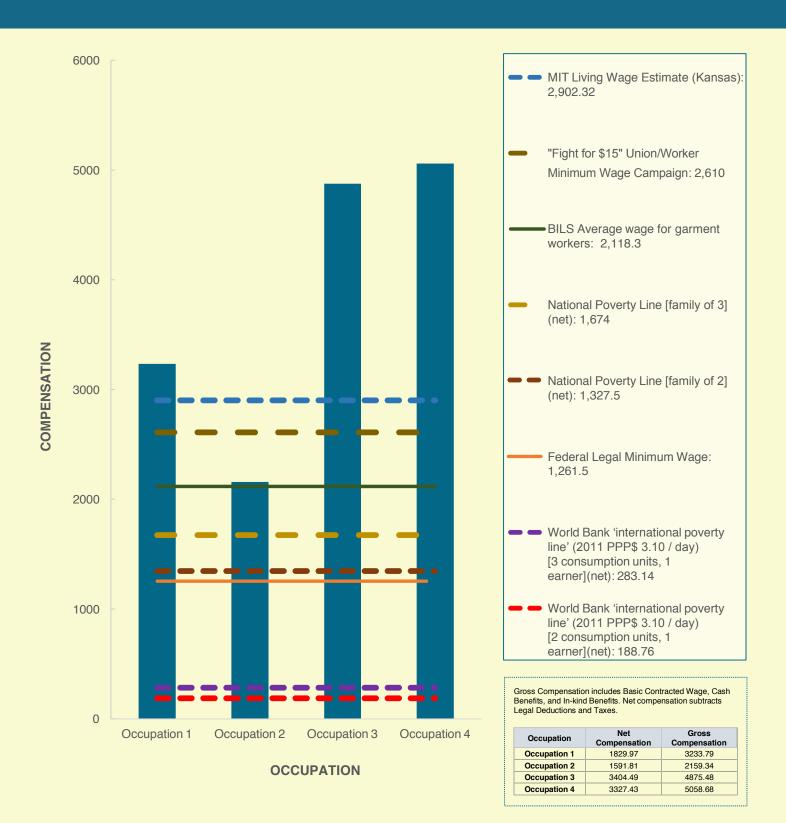

# MEDIAN FACTORY COMPENSATION COMPARED TO BENCHMARKS **UNITED STATES (1)** *Currency: US Dollar (USD)*

#### USA

| STATUTORY AND RECORDED WAGE & MONETARY INCOME LEVELS                                |                                                                                                                                                                                                                                                                                                                                                                                                                 |                                                                              |                                                        |  |  |
|-------------------------------------------------------------------------------------|-----------------------------------------------------------------------------------------------------------------------------------------------------------------------------------------------------------------------------------------------------------------------------------------------------------------------------------------------------------------------------------------------------------------|------------------------------------------------------------------------------|--------------------------------------------------------|--|--|
| BENCHMARK                                                                           | CALCULATION NOTES                                                                                                                                                                                                                                                                                                                                                                                               | SOURCE                                                                       | MONTHLY VALUE (USD)                                    |  |  |
| Federal<br>Minimum<br>Wage                                                          | <ul> <li>The United States Federal Minimum Wage is \$7.25 an hour.<br/>The average paid days/month = (365 (days)-52 (weeks)</li> <li>* 2 (rest days))/12 (months) = 21.75 days, so the legal minimum wage is \$7.25 * 8 (hours) * 21.75 (days) = \$1261.5 per month</li> </ul>                                                                                                                                  | <u>United</u><br><u>States</u><br><u>Department</u><br><u>of Labor</u>       | 1,261.5                                                |  |  |
| Industry/<br>sector Wage<br>Comparator<br>Average<br>wage for<br>garment<br>workers | <ul> <li>\$25,420 was the annual average wage for garment workers<br/>(Textile, Apparel, and Furnishings Workers, BLS code 51-6000),<br/>which is equivalent to \$2,118.3 per month. Latest from<br/>May 2015.</li> </ul>                                                                                                                                                                                       | <u>Bureau</u><br><u>of Labor</u><br><u>Statistics</u>                        | 2,118.3                                                |  |  |
| INCOME AND POVERTY BENCHMARKS                                                       |                                                                                                                                                                                                                                                                                                                                                                                                                 |                                                                              |                                                        |  |  |
| BENCHMARK                                                                           | CALCULATION NOTES                                                                                                                                                                                                                                                                                                                                                                                               | SOURCE                                                                       | MONTHLY VALUE (USD)                                    |  |  |
| National<br>Poverty Line<br>(2-person<br>and 3-person<br>family)                    | <ul> <li>Official poverty threshold updated each year by the Census<br/>Bureau. Applies to 48 contiguous states and the District of<br/>Columbia. The 2015 value for a one-person family = \$11,770,<br/>family of two = \$15,930, family of three = \$20,090</li> <li>Annual value converted to monthly: \$981/month for one;<br/>\$1,327.5/month for two; \$1,674/month for three.</li> </ul>                 | <u>Department</u><br><u>of Health</u><br><u>and Human</u><br><u>Services</u> | 1327.5 for a family<br>of 2;<br>1674 for a family of 3 |  |  |
| World Bank<br>'international<br>poverty line'<br>(2011 PPP\$<br>3.10/day)           | <ul> <li>Poverty is measured by the World Bank at Purchasing Power Parity (PPP)\$3.10/day.</li> <li>On a monthly basis, this is (USD 3.1* (365/12)) = \$94.29.</li> <li>Adjusted for inflation, this amount is [236.93 (CPI 2015)/236.71 (CPI 2014) * \$94.29] USD 94.38/person/month</li> <li>The household equivalent of \$94.38, assuming two consumption units and one earner is \$188.76/month.</li> </ul> | <u>WB 2011</u><br><u>ICP</u>                                                 | 188.76                                                 |  |  |
|                                                                                     |                                                                                                                                                                                                                                                                                                                                                                                                                 |                                                                              |                                                        |  |  |

| INCOME AND POVERTY BENCHMARKS |
|-------------------------------|
|-------------------------------|

| BENCHMARK                                                                                             | CALCULATION NOTES                                                                                                                                                                                                                                                                                                                                                                                                                                                                                                                                                                                                                                                                                                                                                                                                               | SOURCE                                                                                    | MONTHLY VALUE (USD) |
|-------------------------------------------------------------------------------------------------------|---------------------------------------------------------------------------------------------------------------------------------------------------------------------------------------------------------------------------------------------------------------------------------------------------------------------------------------------------------------------------------------------------------------------------------------------------------------------------------------------------------------------------------------------------------------------------------------------------------------------------------------------------------------------------------------------------------------------------------------------------------------------------------------------------------------------------------|-------------------------------------------------------------------------------------------|---------------------|
| Living Wage<br>Estimate<br>MIT/Amy<br>Glasmeier<br>Living Wage<br>estimate<br>(2 adults,<br>1 earner) | <ul> <li>Value selected with a single earner and two adults, as that is assumed closest to the FLA assumption of two consumption units and one earner.</li> <li>According to the US Census Bureau, the median household income was \$53,657 in 2014. <u>http://www.census.gov/library/publications/2015/demo/p60-252.html</u></li> <li>Among the regions, the median household income of Midwest region (54,267) was the closest to the national average. In addition, Kansas has a median household income of 53,444, the closest to the national average among the 50 states.</li> <li>The 2015 MIT living wage for Kansas as a whole is \$16.68/hour (for two adults and one working). Assuming a full-time 40 hour week with no overtime, this equates to 16.68 * 8 hours * 21.75 working days = 2,902.32/month.</li> </ul> | <u>Living</u><br><u>Wage</u><br><u>Calculator</u>                                         | 2,902.32 for Kansas |
| Union Wage<br>Demand<br>Union/<br>Worker<br>Centre "Fight<br>for \$15"<br>Minimum<br>Wage<br>campaign | <ul> <li>Assuming a full time 40 hour week with no overtime, this equates to 15.00 * 8 hours * 21.75 working days = 2,610/month.</li> <li>Not tied to any specific household size</li> </ul>                                                                                                                                                                                                                                                                                                                                                                                                                                                                                                                                                                                                                                    | <u>Union/</u><br><u>Worker</u><br><u>Centre</u><br><u>"Fight</u><br>for \$15"<br>campaign | 2,610               |