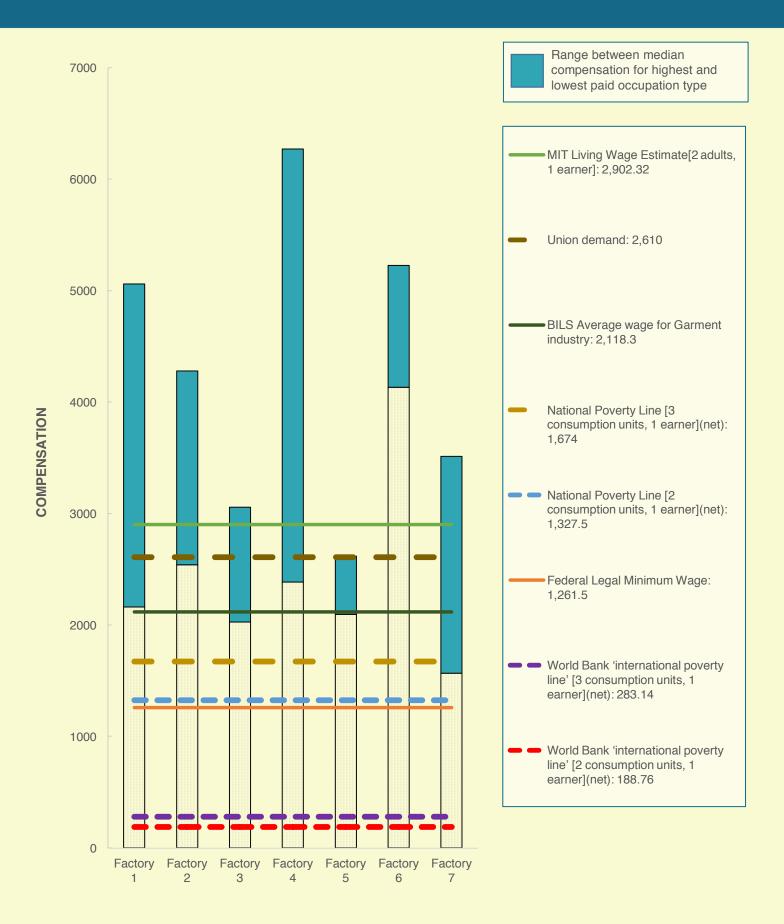

# COMPENSATION COMPARISON ACROSS FACTORIES **UNITED STATES** *Currency: US Dollar (USD)*

#### USA

| STATUTORY AND RECORDED WAGE & MONETARY INCOME LEVELS                                |                                                                                                                                                                                                                                                                                                                                                                                                                 |                                                                              |                                                        |  |  |
|-------------------------------------------------------------------------------------|-----------------------------------------------------------------------------------------------------------------------------------------------------------------------------------------------------------------------------------------------------------------------------------------------------------------------------------------------------------------------------------------------------------------|------------------------------------------------------------------------------|--------------------------------------------------------|--|--|
| BENCHMARK                                                                           | CALCULATION NOTES                                                                                                                                                                                                                                                                                                                                                                                               | SOURCE                                                                       | MONTHLY VALUE (USD)                                    |  |  |
| Federal<br>Minimum<br>Wage                                                          | <ul> <li>The United States Federal Minimum Wage is \$7.25 an hour.<br/>The average paid days/month = (365 (days)-52 (weeks)</li> <li>* 2 (rest days))/12 (months) = 21.75 days, so the legal minimum wage is \$7.25 * 8 (hours) * 21.75 (days) = \$1261.5 per month</li> </ul>                                                                                                                                  | <u>United</u><br><u>States</u><br><u>Department</u><br><u>of Labor</u>       | 1,261.5                                                |  |  |
| Industry/<br>sector Wage<br>Comparator<br>Average<br>wage for<br>garment<br>workers | <ul> <li>\$25,420 was the annual average wage for garment workers<br/>(Textile, Apparel, and Furnishings Workers, BLS code 51-6000),<br/>which is equivalent to \$2,118.3 per month. Latest from<br/>May 2015.</li> </ul>                                                                                                                                                                                       | <u>Bureau</u><br><u>of Labor</u><br><u>Statistics</u>                        | 2,118.3                                                |  |  |
| INCOME AND POVERTY BENCHMARKS                                                       |                                                                                                                                                                                                                                                                                                                                                                                                                 |                                                                              |                                                        |  |  |
| BENCHMARK                                                                           | CALCULATION NOTES                                                                                                                                                                                                                                                                                                                                                                                               | SOURCE                                                                       | MONTHLY VALUE (USD)                                    |  |  |
| National<br>Poverty Line<br>(2-person<br>and 3-person<br>family)                    | <ul> <li>Official poverty threshold updated each year by the Census<br/>Bureau. Applies to 48 contiguous states and the District of<br/>Columbia. The 2015 value for a one-person family = \$11,770,<br/>family of two = \$15,930, family of three = \$20,090</li> <li>Annual value converted to monthly: \$981/month for one;<br/>\$1,327.5/month for two; \$1,674/month for three.</li> </ul>                 | <u>Department</u><br><u>of Health</u><br><u>and Human</u><br><u>Services</u> | 1327.5 for a family<br>of 2;<br>1674 for a family of 3 |  |  |
| World Bank<br>'international<br>poverty line'<br>(2011 PPP\$<br>3.10/day)           | <ul> <li>Poverty is measured by the World Bank at Purchasing Power Parity (PPP)\$3.10/day.</li> <li>On a monthly basis, this is (USD 3.1* (365/12)) = \$94.29.</li> <li>Adjusted for inflation, this amount is [236.93 (CPI 2015)/236.71 (CPI 2014) * \$94.29] USD 94.38/person/month</li> <li>The household equivalent of \$94.38, assuming two consumption units and one earner is \$188.76/month.</li> </ul> | <u>WB 2011</u><br><u>ICP</u>                                                 | 188.76                                                 |  |  |
|                                                                                     |                                                                                                                                                                                                                                                                                                                                                                                                                 |                                                                              |                                                        |  |  |

| INCOME AND POVERTY BENCHMARKS |
|-------------------------------|
|-------------------------------|

| BENCHMARK                                                                                             | CALCULATION NOTES                                                                                                                                                                                                                                                                                                                                                                                                                                                                                                                                                                                                                                                                                                                                                                                                               | SOURCE                                                                                    | MONTHLY VALUE (USD) |
|-------------------------------------------------------------------------------------------------------|---------------------------------------------------------------------------------------------------------------------------------------------------------------------------------------------------------------------------------------------------------------------------------------------------------------------------------------------------------------------------------------------------------------------------------------------------------------------------------------------------------------------------------------------------------------------------------------------------------------------------------------------------------------------------------------------------------------------------------------------------------------------------------------------------------------------------------|-------------------------------------------------------------------------------------------|---------------------|
| Living Wage<br>Estimate<br>MIT/Amy<br>Glasmeier<br>Living Wage<br>estimate<br>(2 adults,<br>1 earner) | <ul> <li>Value selected with a single earner and two adults, as that is assumed closest to the FLA assumption of two consumption units and one earner.</li> <li>According to the US Census Bureau, the median household income was \$53,657 in 2014. <u>http://www.census.gov/library/publications/2015/demo/p60-252.html</u></li> <li>Among the regions, the median household income of Midwest region (54,267) was the closest to the national average. In addition, Kansas has a median household income of 53,444, the closest to the national average among the 50 states.</li> <li>The 2015 MIT living wage for Kansas as a whole is \$16.68/hour (for two adults and one working). Assuming a full-time 40 hour week with no overtime, this equates to 16.68 * 8 hours * 21.75 working days = 2,902.32/month.</li> </ul> | <u>Living</u><br><u>Wage</u><br><u>Calculator</u>                                         | 2,902.32 for Kansas |
| Union Wage<br>Demand<br>Union/<br>Worker<br>Centre "Fight<br>for \$15"<br>Minimum<br>Wage<br>campaign | <ul> <li>Assuming a full time 40 hour week with no overtime, this equates to 15.00 * 8 hours * 21.75 working days = 2,610/month.</li> <li>Not tied to any specific household size</li> </ul>                                                                                                                                                                                                                                                                                                                                                                                                                                                                                                                                                                                                                                    | <u>Union/</u><br><u>Worker</u><br><u>Centre</u><br><u>"Fight</u><br>for \$15"<br>campaign | 2,610               |