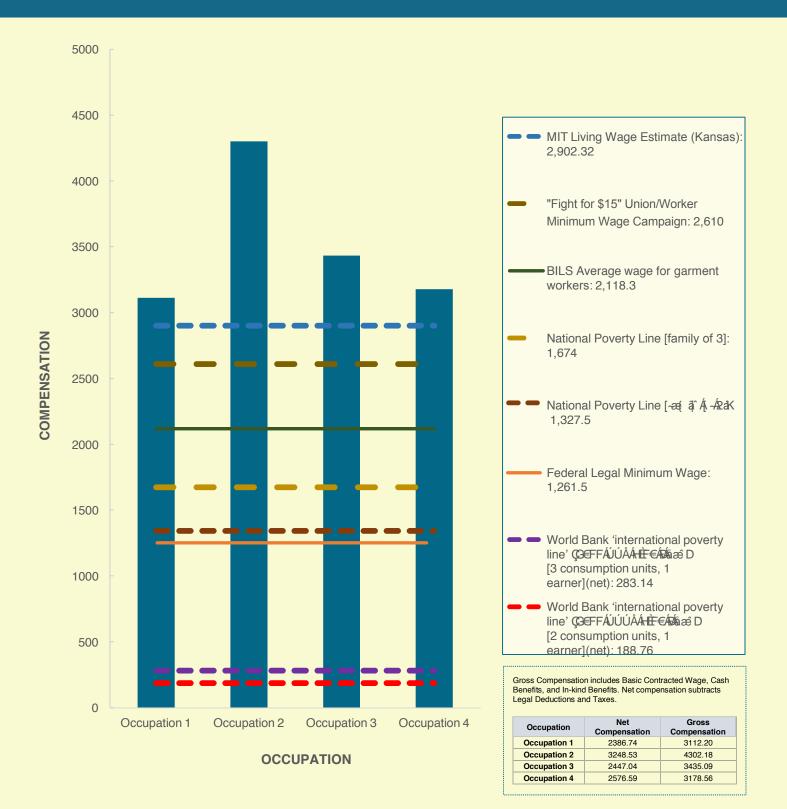

# MEDIAN FACTORY COMPENSATION COMPARED TO BENCHMARKS **UNITED STATES (9)** *Currency: US Dollar (USD)*

# MEDIAN FACTORY COMPENSATION COMPARED TO BENCHMARKS **UNITED STATES (10)** *Currency: US Dollar (USD)*

# MEDIAN FACTORY COMPENSATION COMPARED TO BENCHMARKS **UNITED STATES (11)** *Currency: US Dollar (USD)*

# MEDIAN FACTORY COMPENSATION COMPARED TO BENCHMARKS **UNITED STATES (12)** *Currency: US Dollar (USD)*