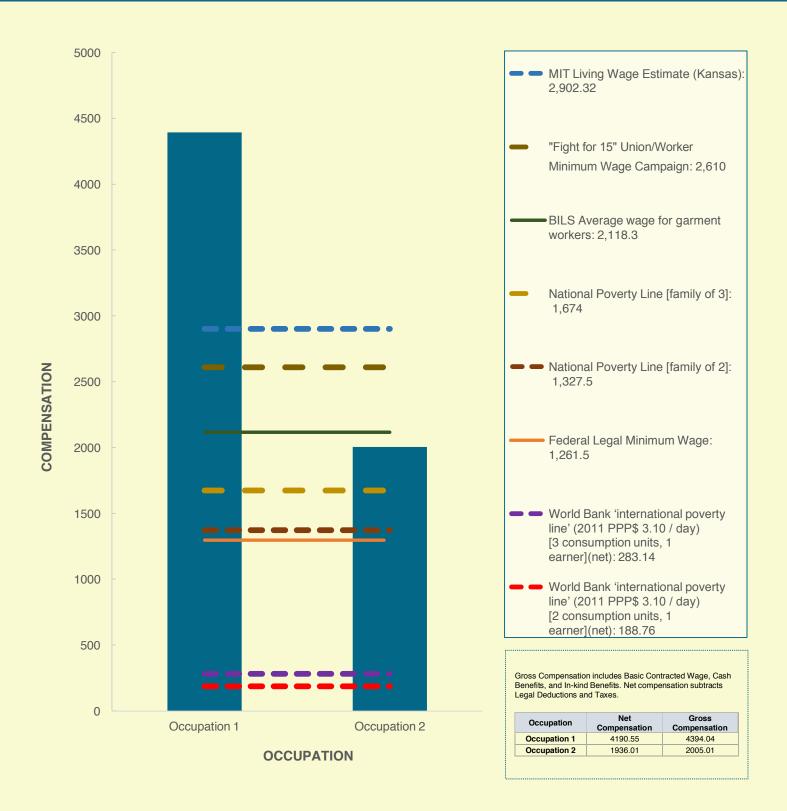

# MEDIAN FACTORY COMPENSATION COMPARED TO BENCHMARKS **UNITED STATES (3)** *Currency: US Dollar (USD)*